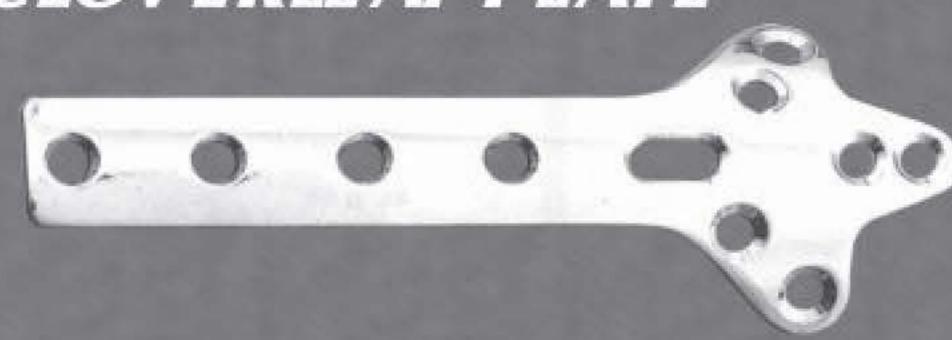

hole  | 166 mm |
| ART#845.10 | 10 hole | 200 mm |
| ART#845.08 | 8 hole  | 166 mm |

| Article No | Holes   | Length |
|------------|---------|--------|
| ART#846.03 | 3 hole  | 81 mm  |
| ART#846.04 | 4 hole  | 98 mm  |
| ART#846.05 | 5 hole  | 115 mm |
| ART#846.06 | 6 hole  | 132 mm |
| ART#846.07 | 7 hole  | 149 mm |
| ART#846.08 | 8 hole  | 166 mm |
| ART#846.10 | 10 hole | 200 mm |



|    |  | 0 |
|----|--|---|
| 60 |  |   |
|    |  | 0 |

# SPOIN PLATE

Article No Holes
ART#847.05 5 hole
ART#847.06 6 hole

Length 100 mm 120 mm

| Article No | Holes  | Length |
|------------|--------|--------|
| ART#848.03 | 3 hole | 88 mm  |
| ART#848.04 | 4 hole | 104 mm |
| ART#848.05 | 5 hole | 120 mm |
| ART#848.06 | 6 hole | 136 mm |
|            | 300    |        |

#### CLOVERLE AF PLATE





# YPLATE

ART#849.03L 3 hole 77 mm
ART#849.05L 5 hole 106 mm

ART#849.03R 3 hole 77 mm ART#849.05R 5 hole 106 mm

# L BUTTRESS PLATE

ART#850.04L 4 hole 84 mm
ART#850.05L 5 hole 101 mm
ART#850.06L 6 hole 117 mm
ART#850.04R 4 hole 84 mm
ART#850.05R 5 hole 101 mm
ART#850.05R 5 hole 101 mm
ART#850.06R 6 hole 117 mm

#### SMALL T PLATE 4 HOLE HEAD

Article No Holes Length
ART#852.03 3 hole 44 mm
ART#852.04 4 hole 56 mm
ART#852.05 5 hole 68 mm
ART#852.06 6 hole 80 mm



| П               | Article No | <u>Holes</u> | Length |
|-----------------|------------|--------------|--------|
| H               | ART#853.03 | 3 hole       | 44 mm  |
| H               | ART#853.04 | 4 hole       | 56 mm  |
| H               | ART#853.05 | 5 hole       | 68 mm  |
| Service Control | ART#853.06 | 6 hole