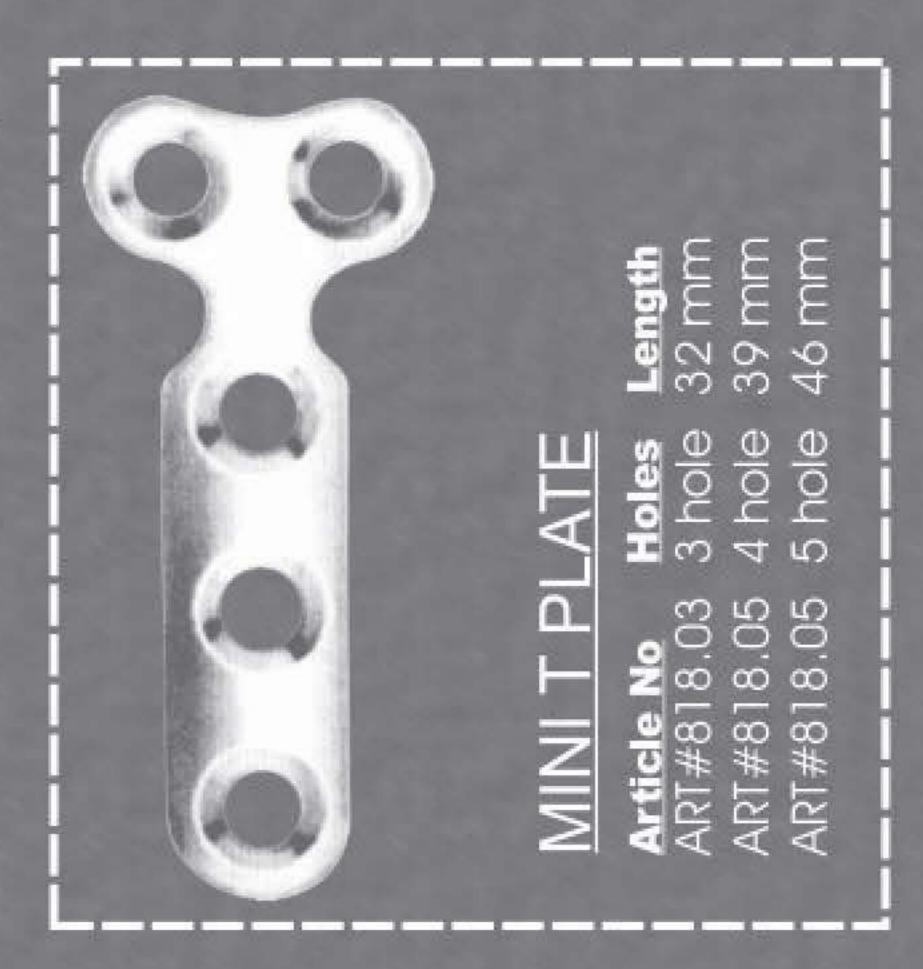

#### SMALL T PLATE 4 HOLE HEAD

Article No Holes Length
ART#852.03 3 hole 44 mm
ART#852.04 4 hole 56 mm
ART#852.05 5 hole 68 mm
ART#852.06 6 hole 80 mm

| П               | Article No | <u>Holes</u> | Length |
|-----------------|------------|--------------|--------|
| H               | ART#853.03 | 3 hole       | 44 mm  |
| H               | ART#853.04 | 4 hole       | 56 mm  |
| H               | ART#853.05 | 5 hole       | 68 mm  |
| Service Control | ART#853.06 | 6 hole       | 80 mm  |