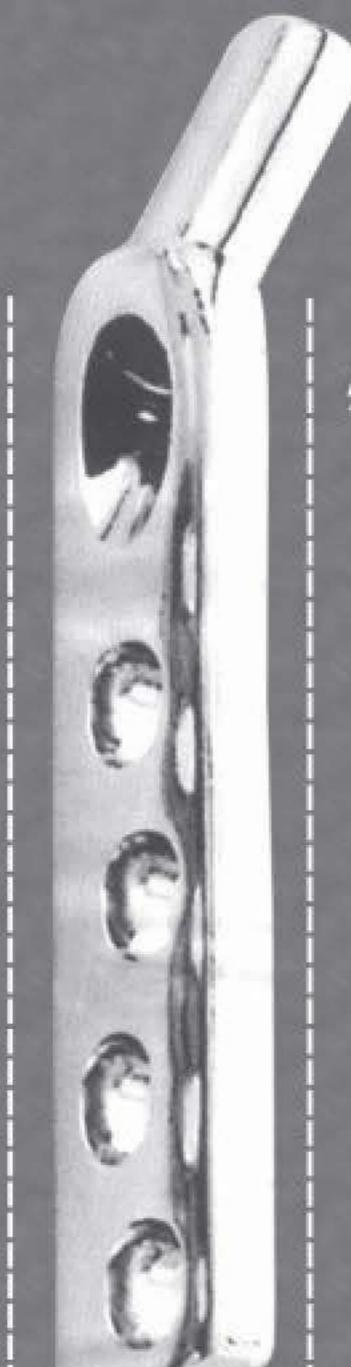

# DCP BROAD

| Article No | <u>Holes</u>                                   | Length                  |
|------------|------------------------------------------------|-------------------------|
| ART#797.05 | 5 hole                                         | 87 mm                   |
| ART#797.06 | 6 hole                                         | 103 mm                  |
| ART#797.07 | 7 hole                                         | 119 mm                  |
| ART#797.08 | 8 hole                                         | 135 mm                  |
| ART#797.10 | 10 hole                                        | 167 mm                  |
| ART#797.12 | 12 hole                                        | 199 mm                  |
| ART#797.14 | 14 hole                                        | 231 mm                  |
| ART#797.16 | 16 hole                                        | 263 mm                  |
|            | 10 10 m 10 10 10 10 10 10 10 10 10 10 10 10 10 | The same of the same of |