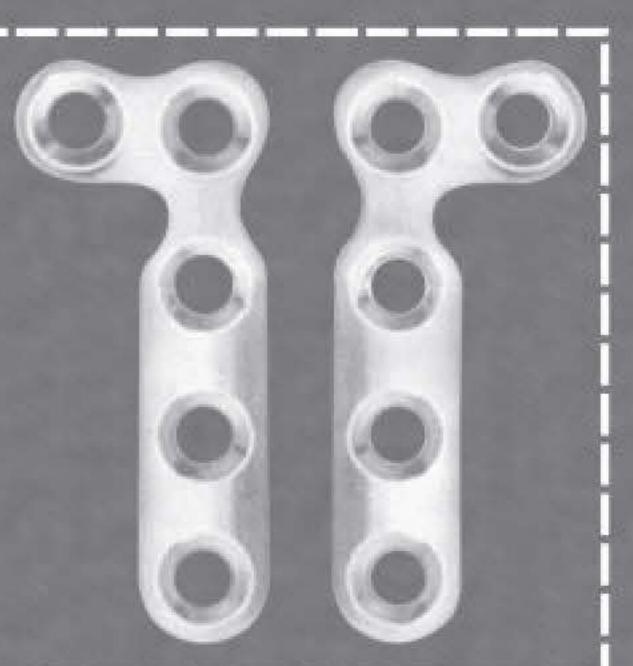

### REAL BOOM SURGICAL COMPANY

Post office Gohad Pur, Machi khokhar, Tehsil & District Sialkot-51310 Pakistan.

Tel: 0092-52-3255044

© Cell: 0092-346-6755044

E-mail: info@rbsurgical.biz / sales@rbsurgical.biz Skype ld: realboomsurgicalco.





CE Mark ISO: 9001-2008



#### DHS INSTRUMENTS SET







ART#810 ANGLE GUIDE

ART#811 COUPLING SCREW

ART#812 MEASURING DEVICE

ART#813 REAMER

ART#814 IMPACTOR

ART#815

CENTERING SLEEVE FOR TAP



ART#816

ART#809 - STANDARD SIZE COMPRESSION SCREW

HANDLE WRENCH



ART#808.50 50 mm TO TO ART#808.110 110 mm

LAG SCREW





Article No
ART#819.03 R 3 hole 68.5 mm
ART#819.04 R 4 hole 84.5 mm
ART#819.05 R 5 hole 100.5 mm
ART#819.06 R 6 hole 116.5 mm

ART#819.03 L 3 hole 68.5 mm ART#819.04 L 4 hole 84.5 mm ART#819.05 L 5 hole 100.5 mm ART#819.06 L 6 hole 116.5 mm





#### CORTICAL SCREW 3.5 mm

| A Street Street Street Street Street | C. Service of Property Control | Confirmation for the Confirmation | - Sudanhakadada |
|--------------------------------------|--------------------------------|-----------------------------------|-----------------