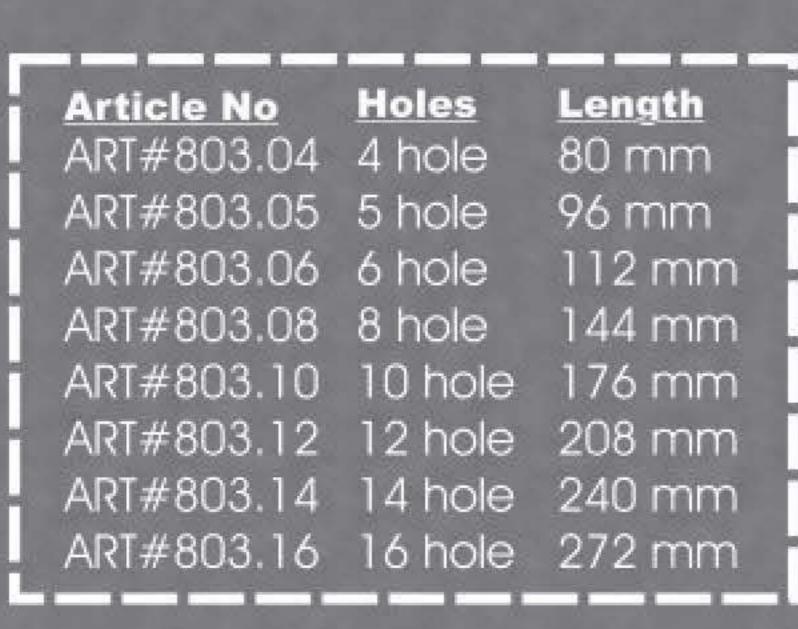

# DHS PLATE 145

| Article No | Holes  | Length |
|------------|--------|--------|
| ART#804.04 | 4 hole | 80 mm  |
| ART#804.05 | 5 hole | 96 mm  |
| ART#804.06 | 6 hole | 112 mm |
|            |        |        |

# DHS PLATE 150

 Article No
 Holes
 Length

 ART#805.04
 4 hole
 80 mm

 ART#805.05
 5 hole
 96 mm

 ART#805.06
 6 hole
 112 mm

# DHS PLATE 135 short barrel

| Article No | <u>Holes</u> | <u>Length</u> |
|------------|--------------|---------------|
| ART#806.04 | 4 hole       | 80 mm         |
| ART#806.05 | 5 hole       | 96 mm         |
| ART#806.06 | 6 hole       | 112 mm        |
|            |              |               |