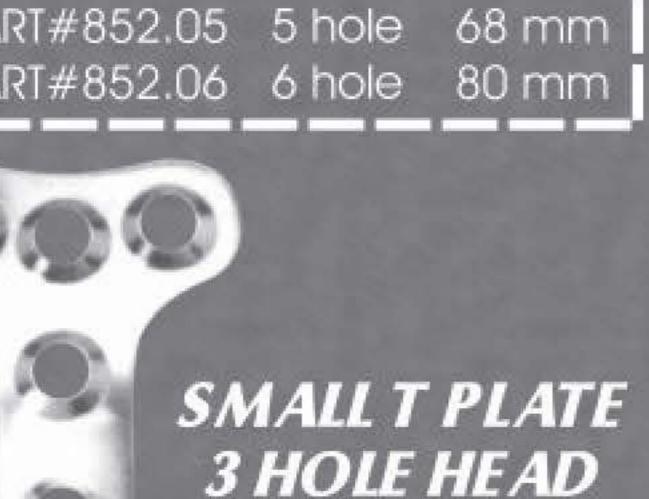

#### SMALL T PLATE 4 HOLE HEAD

Article No Holes Length
ART#852.03 3 hole 44 mm
ART#852.04 4 hole 56 mm
ART#852.05 5 hole 68 mm
ART#852.06 6 hole 80 mm

| П               | Article No | <u>Holes</u> | Length |
|-----------------|------------|--------------|--------|
| H               | ART#853.03 | 3 hole       | 44 mm  |
| H               | ART#853.04 | 4 hole       | 56 mm  |
| H               | ART#853.05 | 5 hole       | 68 mm  |
| Service Control | ART#853.06 | 6 hole       | 80 mm  |