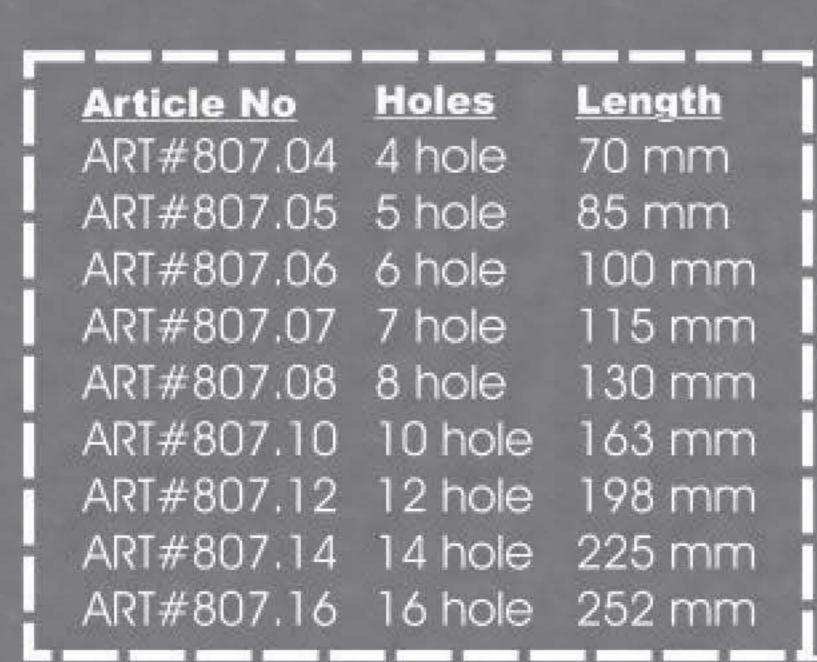

# DCP BROAD

| Article No | <u>Holes</u>                                   | Length                  |
|------------|------------------------------------------------|-------------------------|
| ART#797.05 | 5 hole                                         | 87 mm                   |
| ART#797.06 | 6 hole                                         | 103 mm                  |
| ART#797.07 | 7 hole                                         | 119 mm                  |
| ART#797.08 | 8 hole                                         | 135 mm                  |
| ART#797.10 | 10 hole                                        | 167 mm                  |
| ART#797.12 | 12 hole                                        | 199 mm                  |
| ART#797.14 | 14 hole                                        | 231 mm                  |
| ART#797.16 | 16 hole                                        | 263 mm                  |
|            | 10 10 m 10 10 10 10 10 10 10 10 10 10 10 10 10 | The same of the same of |