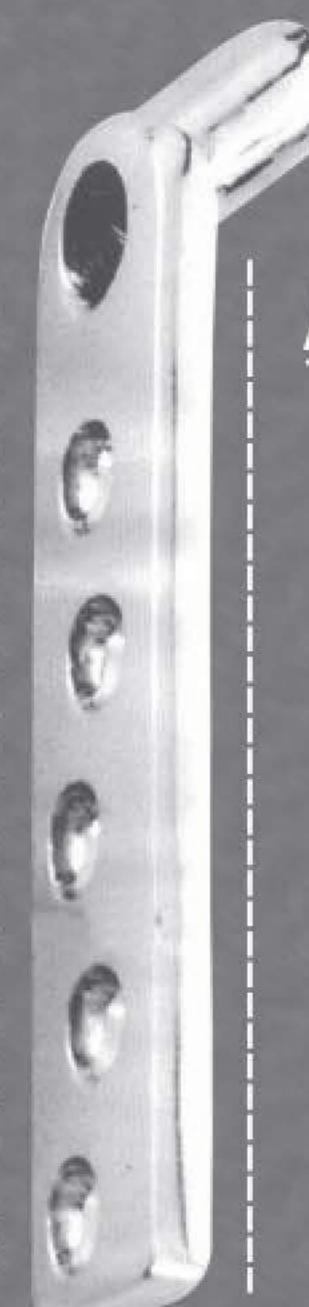

# DCP NERROW

|                        | Article No | Holes   | Length |
|------------------------|------------|---------|--------|
| Alexander and a second | ART#798,04 | 4 hole  | 71 mm  |
| 200                    | ART#798.05 | 5 hole  | 87 mm  |
|                        | ART#798.06 | 6 hole  | 103 mm |
|                        | ART#798.07 | 7 hole  | 119 mm |
| i                      | ART#798.08 | 8 hole  | 135 mm |
|                        | ART#798.10 | 10 hole | 167 mm |
| 325                    | ART#798.12 | 12 hole | 199 mm |
|                        | ART#798.14 | 14 hole | 231 mm |