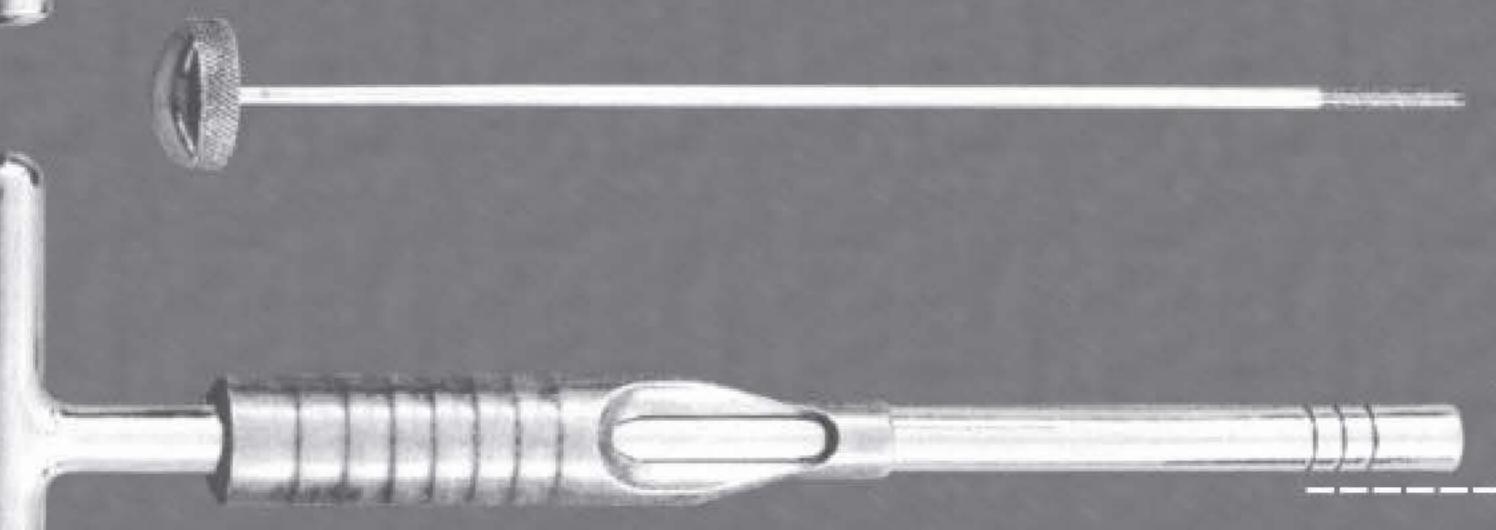

#### DHS INSTRUMENTS SET

ART#810 ANGLE GUIDE

ART#811 COUPLING SCREW

ART#812 MEASURING DEVICE

ART#813 REAMER

ART#814 IMPACTOR

ART#815

CENTERING SLEEVE FOR TAP

ART#816

ART#809 - STANDARD SIZE COMPRESSION SCREW

HANDLE WRENCH

ART#808.50 50 mm TO TO ART#808.110 110 mm

LAG SCREW

Article No
ART#819.03 R 3 hole 68.5 mm
ART#819.04 R 4 hole 84.5 mm
ART#819.05 R 5 hole 100.5 mm
ART#819.06 R 6 hole 116.5 mm