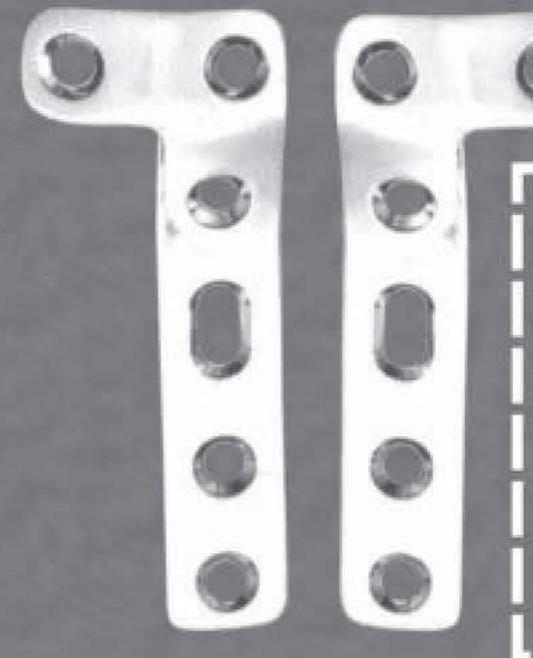

## T BUTTRESS PLATE

## T STANDARD PLATE

| Article No | Holes   | Length |
|------------|---------|--------|
| ART#845.03 | 3 hole  | 81 mm  |
| ART#845.04 | 4 hole  | 98 mm  |
| ART#845.05 | 5 hole  | 115 mm |
| ART#845.06 | 6 hole  | 132 mm |
| ART#845.07 | 7 hole  | 149 mm |
| ART#845.08 | 8 hole  | 166 mm |
| ART#845.10 | 10 hole | 200 mm |
| ART#845.08 | 8 hole  | 166 mm |

| Article No | Holes   | Length |
|------------|---------|--------|
| ART#846.03 | 3 hole  | 81 mm  |
| ART#846.04 | 4 hole  | 98 mm  |
| ART#846.05 | 5 hole  | 115 mm |
| ART#846.06 | 6 hole  | 132 mm |
| ART#846.07 | 7 hole  | 149 mm |
| ART#846.08 | 8 hole  | 166 mm |
| ART#846.10 | 10 hole | 200 mm |