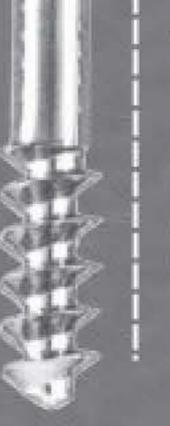

CANULATED SCREW

Article No Length

ART#795.55 55 mm

ART#795.60 60 mm

ART#795.65 65 mm

ART#792.70 70 mm

ART#792.75 75 mm

ART#792.80 80 mm

ART#792,85 85 mm

ART#792.90 90 mm

ART#792.00 100 mm

ART#792.05 105 mm

ART#792.10 110 mm

ART#792.95 95 mm

| CANULAI    | ED SCREN | / 7.5 mm * 32 mm | Thread |
|------------|----------|------------------|--------|
| ART#796.55 |          | ART#796.85       | 85 mm  |
| ART#796.60 | 60 mm    | ART#796.90       | 90 mm  |
| ART#796.65 | 65 mm    | ART#796.95       | 95 mm  |
| ART#796.70 | 70 mm    | ART#796.00       | 100 mm |
| ART#796.75 | 75 mm    | ART#796.05       | 105 mm |
| ART#796.80 | 80 mm    | ART#796.10       | 110 mm |