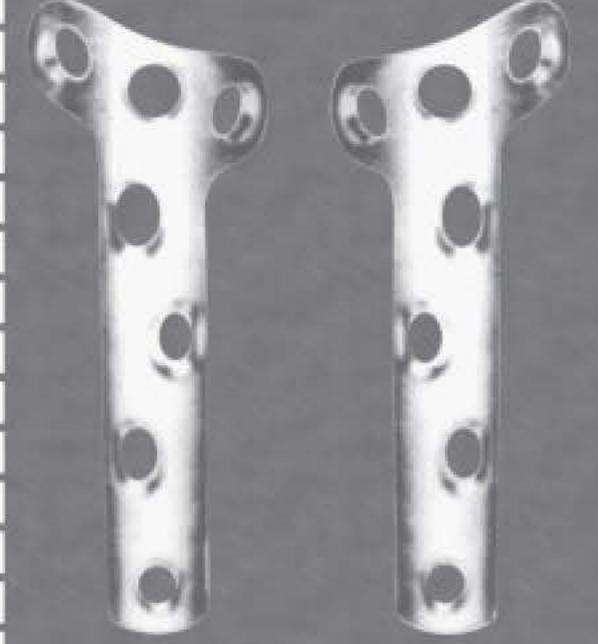

# L BUTTRESS PLATE

ART#850.04L 4 hole 84 mm
ART#850.05L 5 hole 101 mm
ART#850.06L 6 hole 117 mm
ART#850.04R 4 hole 84 mm
ART#850.05R 5 hole 101 mm
ART#850.05R 5 hole 101 mm
ART#850.06R 6 hole 117 mm