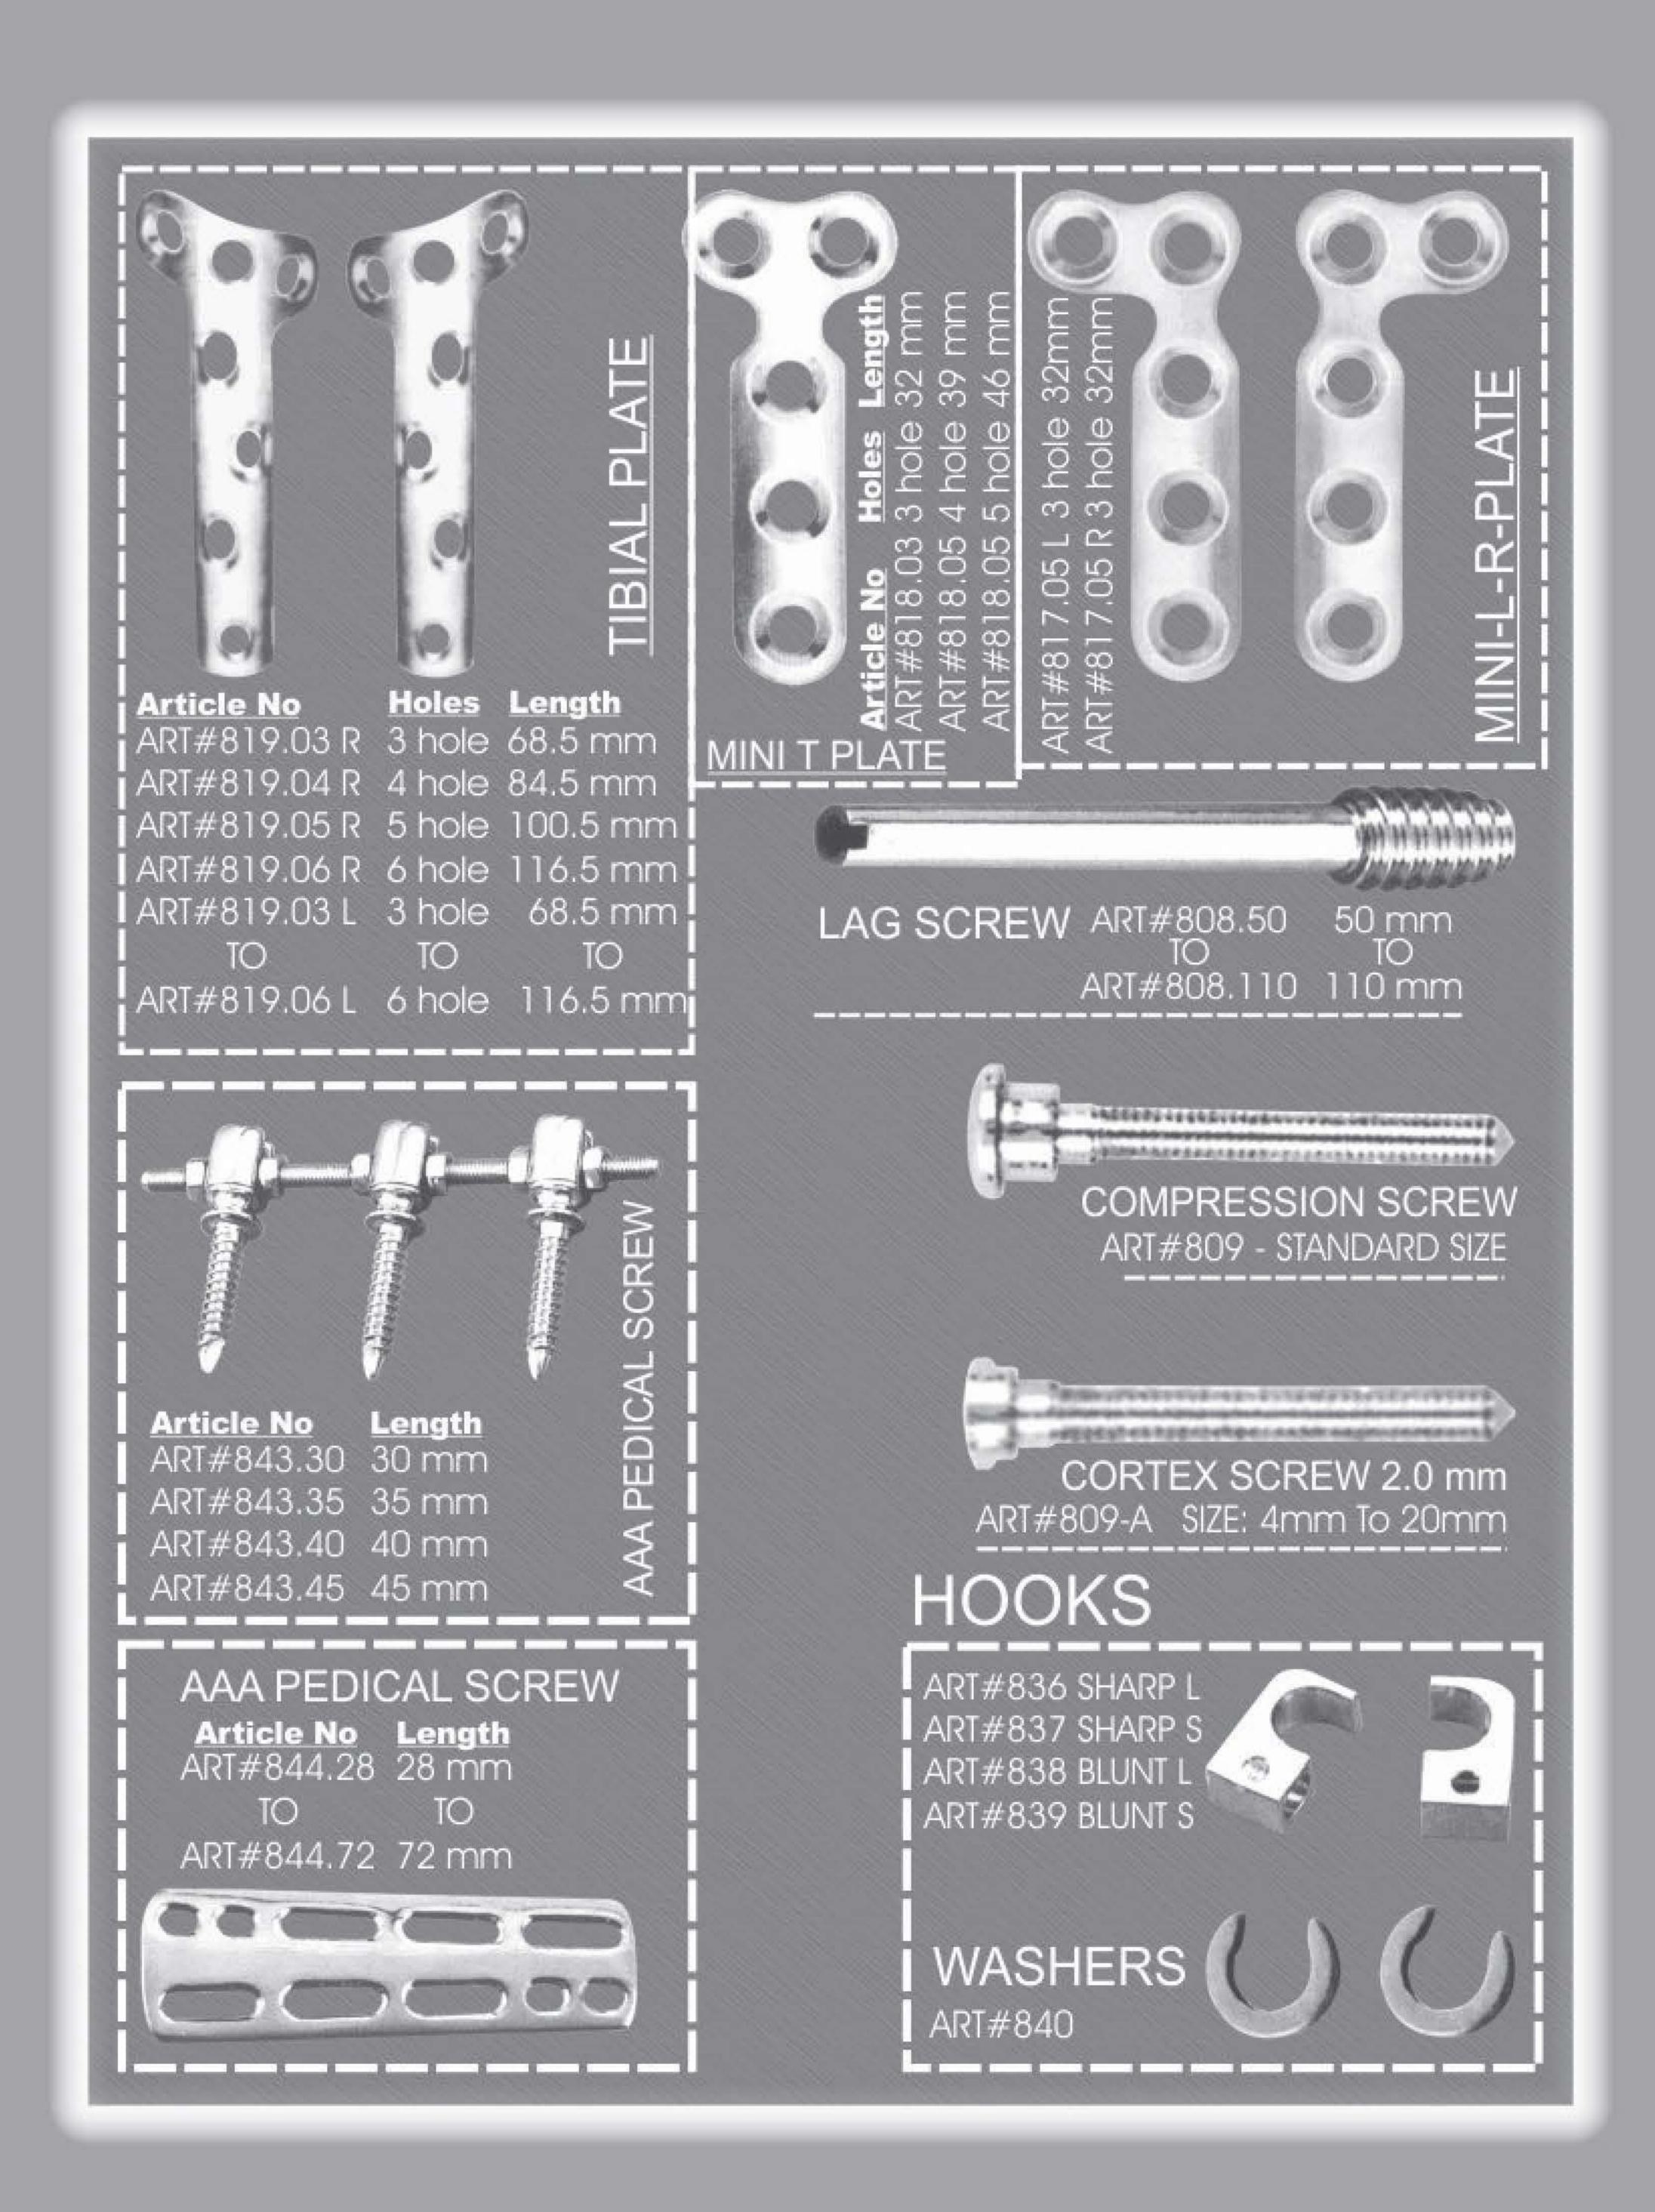

ART#816

ART#809 - STANDARD SIZE COMPRESSION SCREW

HANDLE WRENCH

ART#808.50 50 mm TO TO ART#808.110 110 mm

LAG SCREW

Article No
ART#819.03 R 3 hole 68.5 mm
ART#819.04 R 4 hole 84.5 mm
ART#819.05 R 5 hole 100.5 mm
ART#819.06 R 6 hole 116.5 mm

ART#819.03 L 3 hole 68.5 mm ART#819.04 L 4 hole 84.5 mm ART#819.05 L 5 hole 100.5 mm ART#819.06 L 6 hole 116.5 mm