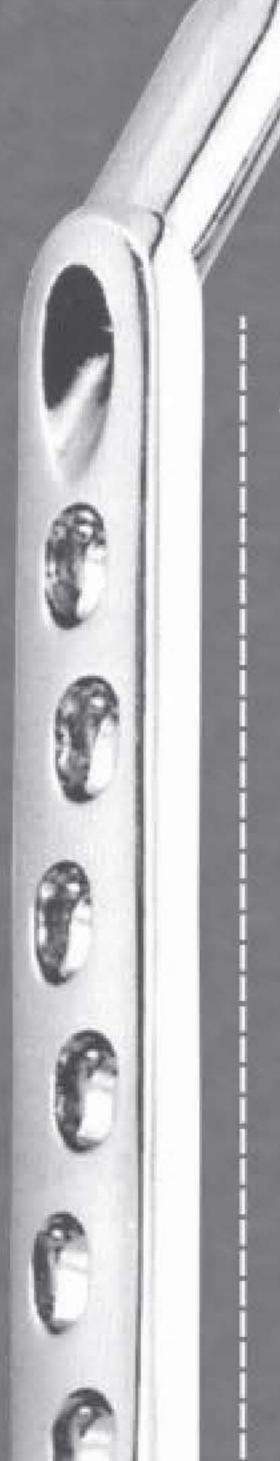

# DCP BROAD

| Article No | <u>Holes</u>                                   | Length                  |
|------------|------------------------------------------------|-------------------------|
| ART#797.05 | 5 hole                                         | 87 mm                   |
| ART#797.06 | 6 hole                                         | 103 mm                  |
| ART#797.07 | 7 hole                                         | 119 mm                  |
| ART#797.08 | 8 hole                                         | 135 mm                  |
| ART#797.10 | 10 hole                                        | 167 mm                  |
| ART#797.12 | 12 hole                                        | 199 mm                  |
| ART#797.14 | 14 hole                                        | 231 mm                  |
| ART#797.16 | 16 hole                                        | 263 mm                  |
|            | 10 10 m 10 10 10 10 10 10 10 10 10 10 10 10 10 | The same of the same of |